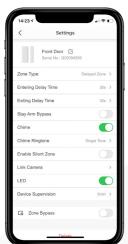

### Sensor status and configuration

 Check device status including environmental temperature, settings and history of events.

Integration with the whole Hikvision portfolio