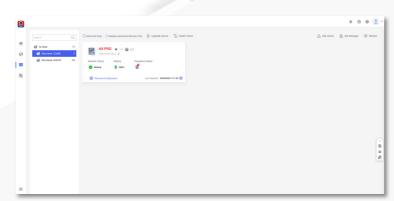

## Administrator account to add users and manage the system

- Administrators can control installer access authority anytime
- Add and manage other users of the system from anywhere