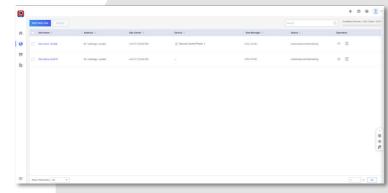

You can monitor the system health status of your customers' sites - even resolving problems - remotely, using a simple and reliable platform.

Hik-ProConnect solution enables you to customize security solutions for customers with fully-converged Hikvision devices, covering video, intrusion, access, intercom, and more.

### Centralised multi-site & user management

- Invite a site owner
- Manage full estate of systems

Perimeter Zone Alarm

Perimeter Zone Alarm

Perimeter Zone Alarm

Perimeter Zone Alarm

Annual Manual Manua

Integrated management across all Hikvision security products

Remote configuration of alarm panels from anywhere via App and Web interface

Add devices remotely

Control configuration permissions of users of the system anytime