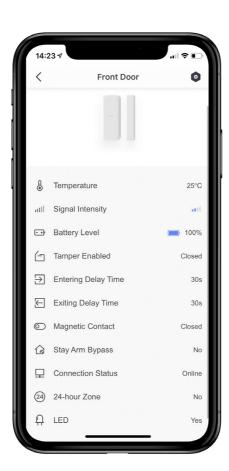

### Sensor status and configuration

 Check device status including environmental temperature, settings and history of events.

Integration with the whole Hikvision portfolio