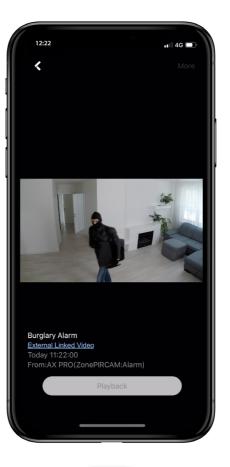

## Intruder Verification as a Service; 4 IP camera and PIRCAM integration

- 7 second video verification clip
- On board video buffer
- Camera and detector linkage
- Superfast PIRCAM protocol for verification