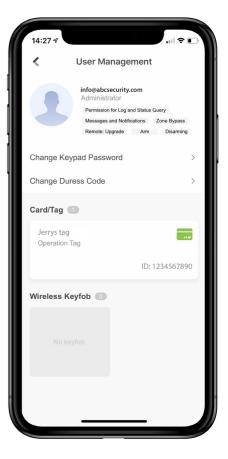

## Administrator account to add users and manage the system

- Administrators can control installer access authority anytime
- Add and manage other users of the system from anywhere