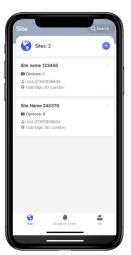

### Centralised multi-site & user management

- Invite a site owner
- Manage full estate of systems

Perimeter Zone Alarm

Perimeter Zone Alarm

Perimeter Zone Alarm

Perimeter Zone Alarm

Annual Manual Manua

Integrated management across all Hikvision security products

Remote configuration of alarm panels from anywhere via App and Web interface

Add devices remotely

Control configuration permissions of users of the system anytime