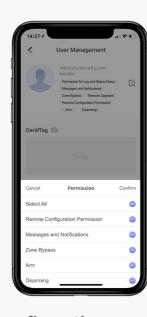

## Administrator account to add users and manage the system

- Administrators can control installer access authority anytime
- Add and manage other users of the system from anywhere

Remote configuration of alarm panels from anywhere via App and Web interface

Add devices remotely

Control configuration permissions of users of the system anytime