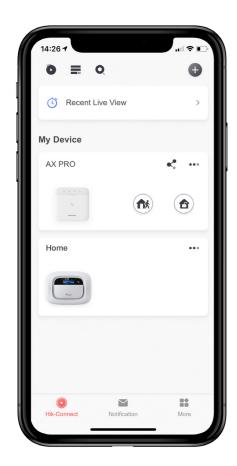

### Control from anywhere in the world

- One tap to arm/disarm
- Instant alarm notification

## Administrator account to add users and manage the system

- Administrators can control installer access authority anytime
- Add and manage other users of the system from anywhere