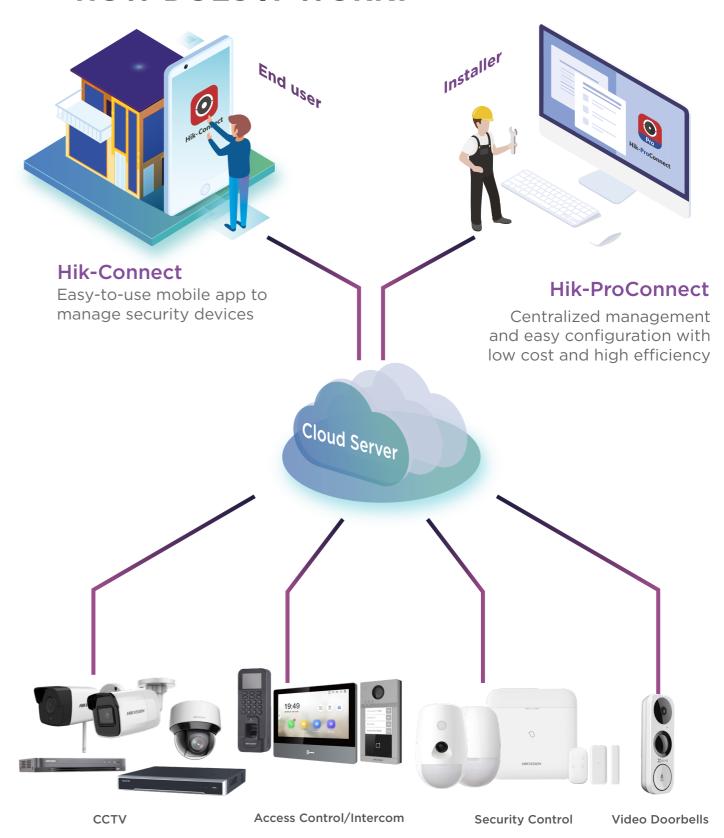

# SYSTEM STRUCTURE - HOW DOES IT WORK?

**Hikvision Devices** 

# AXPRO Alarm system management through our convergent security service solution

Hik-Connect and Hik-ProConnect, mobile app and Web solutions for both end users, installers and integrators.

Providing control like never before, Hik-Connect with the AXPRO delivers unparalleled user access to security systems.

Hik-ProConnect give installers a brand new platform to control their estate of security systems, and commission sites faster and easier with our new app and web interface.

It also brings together the whole Hikvision product portfolio in one place, driving superior value for installers and integrators.