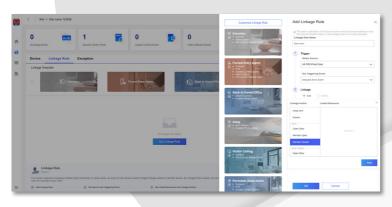

### Centralised multi-site & user management

- Invite a site owner
- Manage full estate of systems

Perimeter Zone Alarm

Perimeter Zone Alarm

Perimeter Zone Alarm

Perimeter Zone Alarm

Annual Manual Manua

Integrated management across all Hikvision security products

Remote configuration of alarm panels from anywhere via App and Web interface

Add devices remotely

Control configuration permissions of users of the system anytime