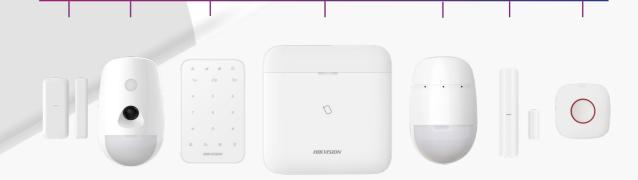

## Intruder Verification as a Service; 4 IP camera and PIRCAM integration

- 7 second video verification clip
- On board video buffer
- Camera and detector linkage
- Superfast PIRCAM protocol for verification