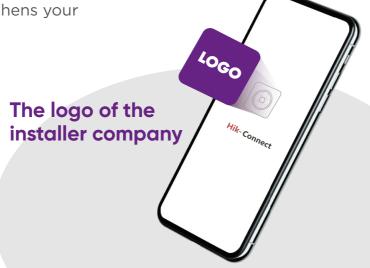

## **Co-Branding**

Your company logo will be presented on the screen when your customer opens the Hik-Connect app, which helps promote awareness of your brand, creates added value and differentiation, and strengthens your products and services.