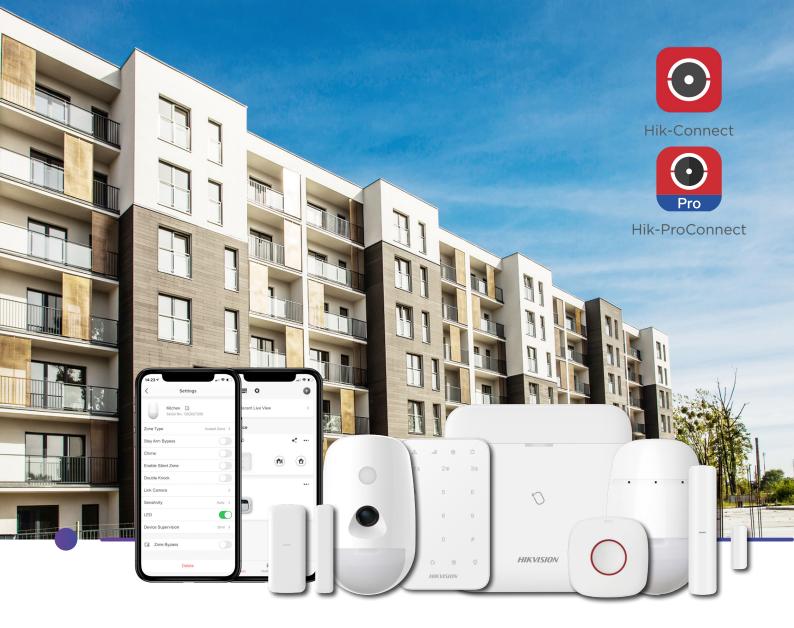

# AXPRO Alarm system management through our convergent security service solution

Hik-Connect and Hik-ProConnect, mobile app and Web solutions for both end users, installers and integrators.

Providing control like never before, Hik-Connect with the AXPRO delivers unparalleled user access to security systems.

Hik-ProConnect give installers a brand new platform to control their estate of security systems, and commission sites faster and easier with our new app and web interface.

It also brings together the whole Hikvision product portfolio in one place, driving superior value for installers and integrators.

## Unparalleled visibility, integration and control over security.

Through Hik-Connect, users are able to see their security like never before. Utilising the AXPRO intruder system alongside the whole range of Hikvision products, users can control systems, manage installer access, view video verification, and check configuration and settings of devices, from anywhere in the world.

## Energize your business through added efficiency and peace of mind.

Hik-ProConnect is a convergent, cloud-based security solution that helps manage services for your customers and expand your business by subscription offers.